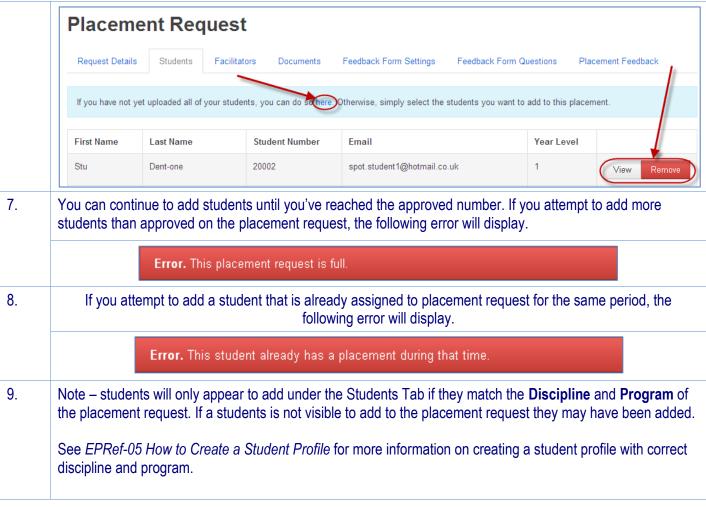

You can then click your browser's refresh button and add the student to your placement.

6. If a student(s) you want to add is not displaying in the list, you can add their details by clicking on the **here** link and following the steps in reference sheet *EPRef-05 Uploading Student Details*.

You can also view a student's details or remove them from the placement by using the **View** and **Remove** buttons.

EPRef-02 v1.2

EPRef-02 v1.2 Page | 4