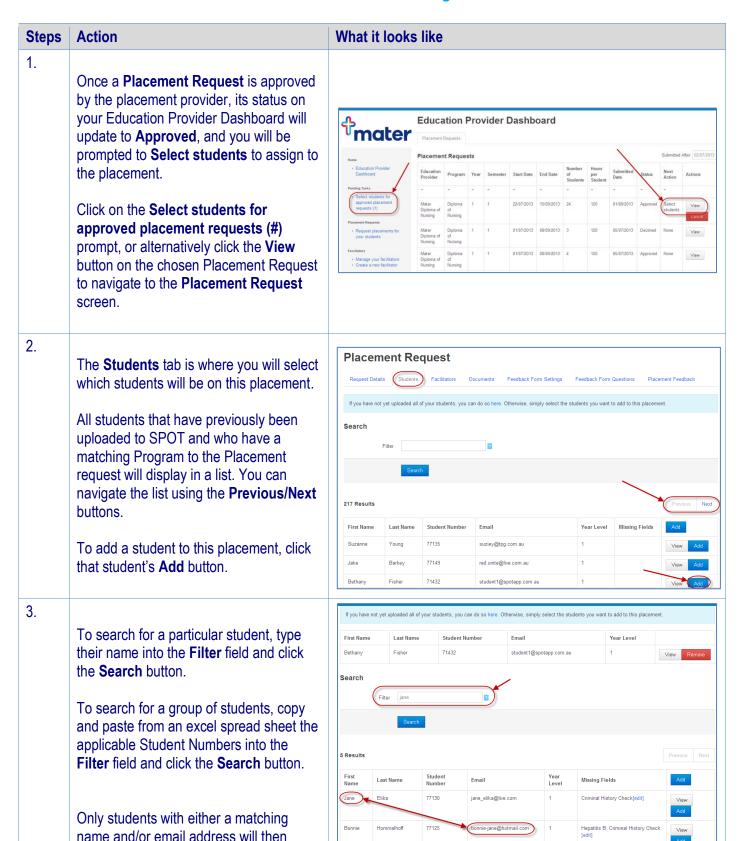

## EPRef-02 – Education Provider Reference Sheet – Selecting Students for a Placement.

|    | display.                                                                                                              |          |         |                   |            |       |                                                                               |
|----|-----------------------------------------------------------------------------------------------------------------------|----------|---------|-------------------|------------|-------|-------------------------------------------------------------------------------|
|    |                                                                                                                       |          |         |                   |            |       |                                                                               |
|    |                                                                                                                       |          |         |                   |            |       |                                                                               |
|    |                                                                                                                       |          |         |                   |            |       |                                                                               |
|    |                                                                                                                       |          |         |                   |            |       |                                                                               |
|    |                                                                                                                       |          |         |                   |            |       |                                                                               |
|    |                                                                                                                       |          |         |                   |            |       |                                                                               |
|    |                                                                                                                       |          |         |                   |            |       |                                                                               |
|    |                                                                                                                       |          |         |                   |            |       |                                                                               |
|    |                                                                                                                       |          |         |                   |            |       |                                                                               |
|    |                                                                                                                       |          |         |                   |            |       |                                                                               |
|    |                                                                                                                       |          |         |                   |            |       |                                                                               |
| 4. | If a student you wish to select does not have all of the information that the Placement Provider is requesting,       |          |         |                   |            |       |                                                                               |
|    | this will display in the <b>Missing Fields</b> column. It will show which fields are required that are missing and an |          |         |                   |            |       |                                                                               |
|    | [edit] button. Clicking the [edit] button will open the Edit Student window.                                          |          |         |                   |            |       |                                                                               |
|    |                                                                                                                       |          |         |                   |            |       |                                                                               |
|    | First                                                                                                                 | Last     | Student | F11               |            | Year  | (Notes Fields                                                                 |
|    | Name                                                                                                                  | Name     | Number  | Email             |            | Level | Missing Fields Add                                                            |
|    | Stu                                                                                                                   | Dent-one | 20002   | spot.student1@hot | mail.co.uk |       | Hepatitis B, Medical Conditions, BLS Competency, Criminal History Check[edit] |
|    |                                                                                                                       |          |         |                   |            |       |                                                                               |
|    |                                                                                                                       |          |         |                   |            |       |                                                                               |