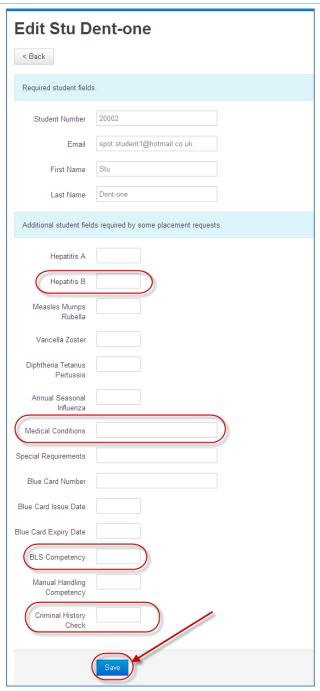

EPRef-02 v1.2

5.

The Edit Student screen displays the:

- Required student fields that are mandatory for all students in the top section
- Additional student fields required by some placement requests that are displayed in the lower section.

You will need to enter either a:

- text response, (i.e. a Medical Condition that placement staff may need to be aware of for the student's safety)
- date response, (i.e. an immunisation date)

Once you've completed any edits click **Save** and close the window.