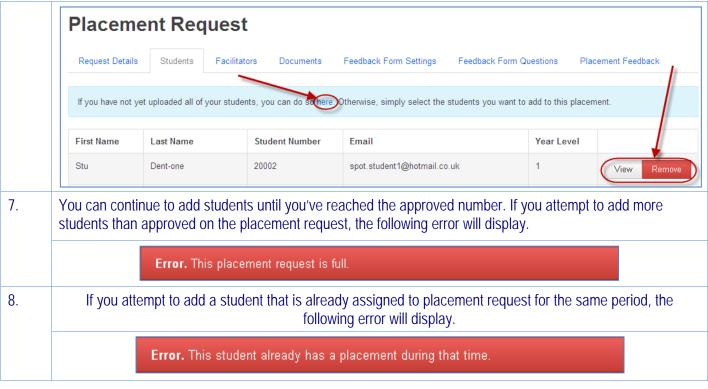

6. If a student(s) you want to add is not displaying in the list, you can add their details by clicking on the here link and following the steps in reference sheet *EPRef-05 Uploading Student Details*.

You can also view a student's details or remove them from the placement by using the **View** and **Remove** buttons.

EPRef-02 v1.1 Page | 3

EPRef-02 v1.1 Page | 4