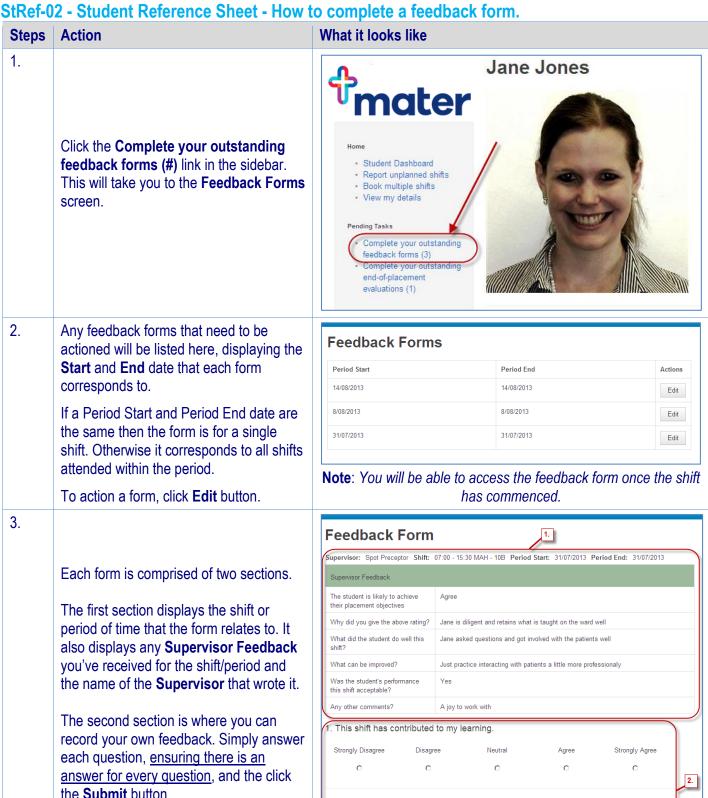

StRef-02 v1.0 Page | 1

2. Why did you give the above rating?

 Once a feedback form is submitted you can view it by clicking on the View your completed feedback forms link.

Your entire feedback history will display with the latest date displaying first.
Supervisor feedback displays with a dark green header, while your student feedback displays with a light green header.