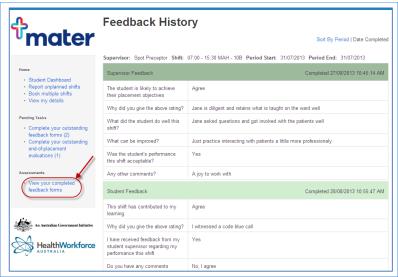

StRef-02 v1.0 Page | 1

2. Why did you give the above rating?

 Once a feedback form is submitted you can view it by clicking on the View your completed feedback forms link.

Your entire feedback history will display with the latest date displaying first.
Supervisor feedback displays with a dark green header, while your student feedback displays with a light green header.