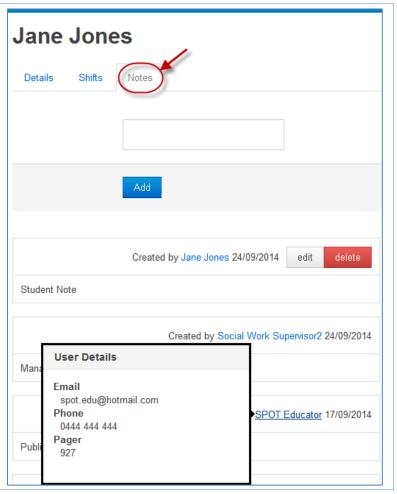

StRef-05 v2.0 Page | 1

4.

The **Notes** tab displays any notes that have been attached to your profile.

Notes can be written and seen by anyone involved in your clinical placement, including you. Each Note displays who it was created by and on what date. Hovering over the creator's name displays that User's Details.

To create a new Note, type into the text field and click the **Add** button.

You can delete and/or edit Notes that you have previously written by clicking the appropriate button on the Note.

StRef-05 v2.0 Page | 2